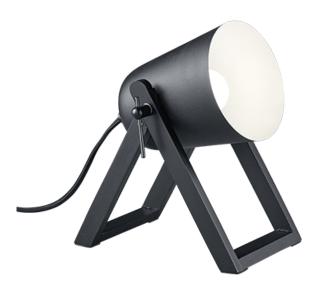

Table lamp

# MARC - R50721032

excl. 1x E27 · max. 25W

- Cable switch
- IP20
- Lamp(s) not included

### **Material construction**

Natural wood · Black mat Metal · Black mat

### **Product dimensions**

Width: 19cm Height: 21cm Depth: 12cm Weight: 0,4kg